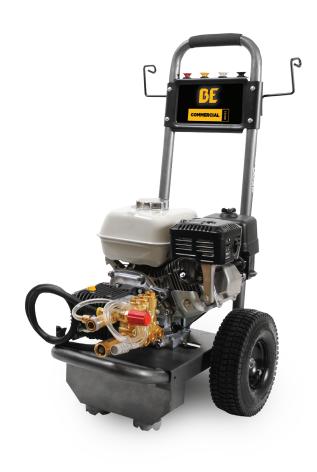

# B2565HCS

# **196cc** 2500 PSI

POWERED by
HONDA

### **Specifications**

 Part Number:
 B2565HCS

 GPM:
 3.0

 PSI:
 2500

Displacement: 196cc Honda GX200
Triplex Pump: COMET LWD3025
Unloader: External

#### **Features**

 • Powder Coated Steel Frame
 85.600.124

 • Engine Oil 10W 30
 85.490.002

 • Pump Oil 30W Non Detergent
 85.490.000

• Low Pressure Chemical Injector

• 3/4" Keyed Shaft