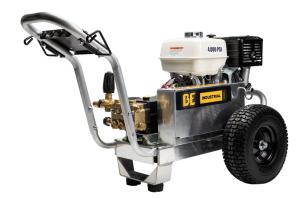

### B4013HABG

# **389cc** 4000 PSI

## POWERED BY HONDA

#### **Specifications**

 Part Number:
 B4013HABG

 GPM:
 4.0

 PSI:
 4000

Displacement: 389cc Honda GX390
Triplex Pump: GENERAL TS1511
Unloader: VRT3 W/EZ START

#### **Features**

Aluminum Frame

• 12" Flat Free Tires

Low Engine Oil Shutdown6.1 L Fuel Tank Capacity

Quick Connector Fittings

Quick Connector Fittings

• External QC soap system