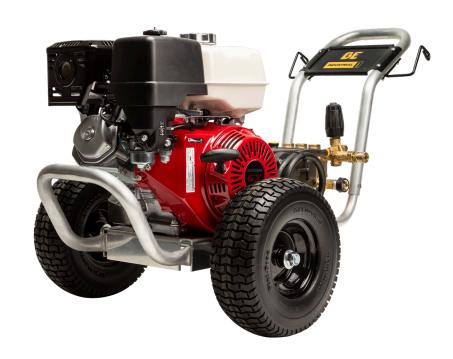

### B4013HABG

# **389cc** 4000 PSI

## POWERED BY HONDA

#### **Specifications**

 Part Number:
 B4013HABG

 GPM:
 4.0

 PSI:
 4000

Displacement: 389cc Honda GX390
Triplex Pump: GENERAL TS1511
Unloader: VRT3 W/EZ START

#### **Features**

Aluminum Frame

• 12" Flat Free Tires

Low Engine Oil Shutdown6.1 L Fuel Tank Capacity

Quick Connector Fittings

Quick Connector Fittings

• External QC soap system